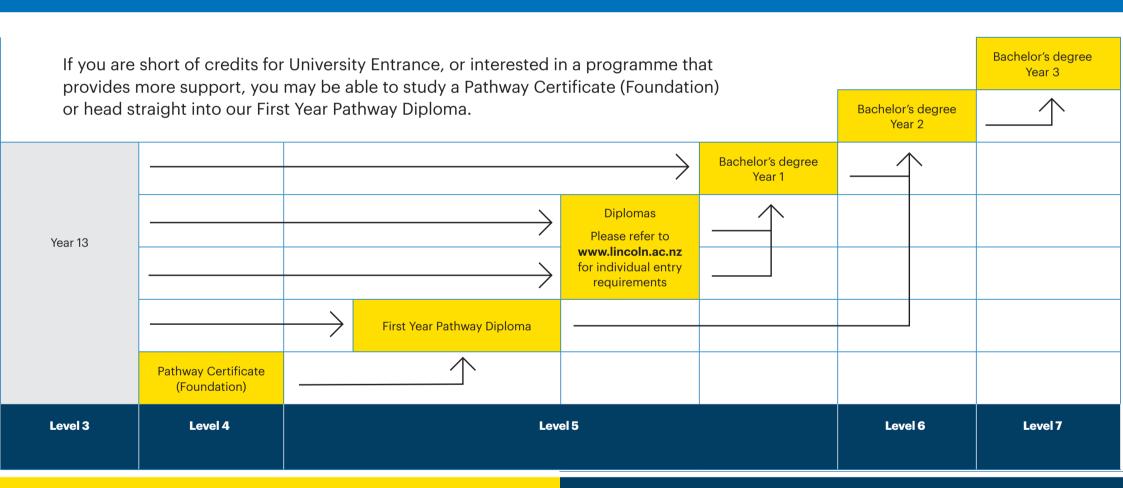

## It starts with a plan

To gain entry into a degree at Lincoln University, you are required to have obtained University Entrance.

No prerequisite subjects are required, however our best preparation table outlines the recommended subjects you should consider studying at NCEA Levels 1 to 3. It may also give you some idea of the areas you can study in if you have an interest in a particular subject.